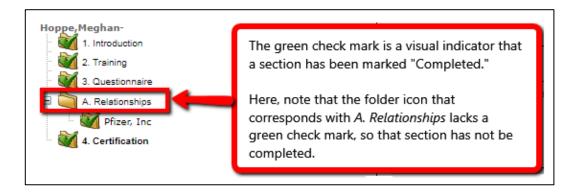

- The COI Disclosure Form will not submit until all sections have been completed.
- Look at the Navigation Pane (top, left corner).
- Verify that each folder icon has a green check mark over it; this indicates that the section has been completed.
  - Note: The most common section that is left uncompleted is *A. Relationships*.