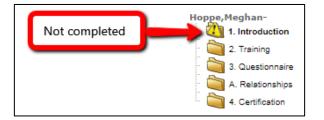

- 7. Refer to the **section-specific instructions** to guide you through completing the COI Disclosure Form. The following are basic principles to keep in mind:
  - Answer every question.
  - Save frequently using the "Save" button (top, left corner of the screen).
  - In every section, check the "Completed" box (top, right corner of the screen).
  - A completed section will have a green check mark over the associated folder icon:
  - To move through the COI Disclosure Form, use the "Navigation Pane" (top, left corner of the screen). Click on the <u>name</u> of the section, not the folder icon.
  - Still need help with filling out the COI Disclosure Form? Review the <u>"Detailed Instructions"</u> portion of this document or the <u>"FAQs."</u>

### How do I keep track of what sections I've completed?

Once you've marked a section "Completed," the folder for that section within the Navigation Pane will have a green check mark.