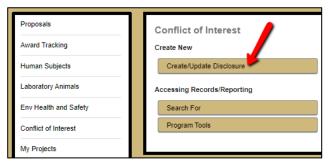

# QUICK GUIDE

(These are quick, high-level directions. For more detailed directions, skip to the next page of this document.)

- 1. In your internet browser (recommended: Chrome or Firefox), please navigate to <u>https://era.cu.edu</u>.
- 2. Select "Denver" or "Anschutz" from the drop-down.
- 3. Login with your CU Denver/Anschutz username and password.
- 4. Click on "Conflict of Interest" (left side of the screen).
- 5. Click on "Create/Update Disclosure."
- 6. Click on the new disclosure button as noted below:
  - "Recertify or Update Disclosure" if you have submitted disclosure previously.
  - "Edit/Submit Current Disclosure" if you started but did not complete a disclosure.
  - "Create Initial Disclosure" if you have never submitted a disclosure.

#### Navigating to the COI Disclosure Form within InfoEd

- Click on the "Conflict of Interest" module, which is on the left side of the screen.
- Click on "Create/Update Disclosure."

- Enter the COI Disclosure Form by clicking on the new disclosure button as noted below:
  - "Recertify or Update Disclosure" if you have submitted disclosure previously.
  - "Edit/Submit Current Disclosure" if you started but did not complete a disclosure.
  - $\circ$  "Create Initial Disclosure" if you have never submitted a disclosure.