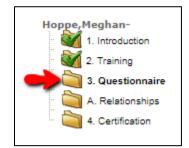

#### Section "3. Questionnaire"

- Answer and/or update all questions.
- Click the "Save" button (top, left corner of the page).

• Check the "Completed" box (top, right corner of the screen).

Hoppe, Meghan-