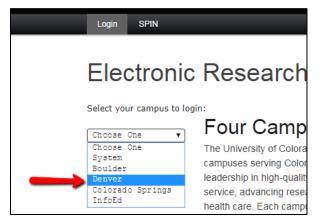

# QUICK GUIDE

(These are quick, high-level directions. For more detailed directions, skip to the next page of this document.)

- 1. In your internet browser (recommended: Chrome or Firefox), please navigate to <u>https://era.cu.edu</u>.
- 2. Select "Denver" or "Anschutz" from the drop-down.
- 3. Login with your CU Denver/Anschutz username and password.
- 4. Click on "Conflict of Interest" (left side of the screen).
- 5. Click on "Create/Update Disclosure."
- 6. Click on the new disclosure button as noted below:
  - "Recertify or Update Disclosure" if you have submitted disclosure previously.
  - "Edit/Submit Current Disclosure" if you started but did not complete a disclosure.
  - "Create Initial Disclosure" if you have never submitted a disclosure.

#### Logging In

- In your internet browser, navigate to era.cu.edu.
- Select "Denver" or "Anschutz" from the dropdown.
- Use your CU Denver/Anschutz username and password to login.
  - Login troubles? Visit the <u>"FAQs</u>" at the end of this document.