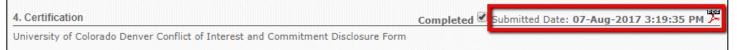

# How do I know that my COI Disclosure Form was submitted?

- 1. Timestamp in the Disclosure From
  - Within the COI Disclosure Form, navigate to 4. Certification.
  - If your COI Disclosure Form was submitted, you will see a "Submitted Date" timestamp in the top, right corner of the page along with a PDF icon.