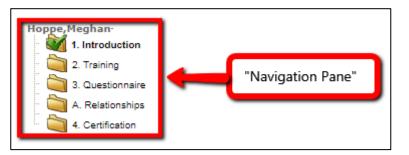

- 7. Refer to the **section-specific instructions** to guide you through completing the COI Disclosure Form. The following are basic principles to keep in mind:
  - Answer every question.
  - Save frequently using the "Save" button (top, left corner of the screen).
  - In every section, check the "Completed" box (top, right corner of the screen).
  - A completed section will have a green check mark over the associated folder icon:
  - To move through the COI Disclosure Form, use the "Navigation Pane" (top, left corner of the screen). Click on the <u>name</u> of the section, not the folder icon.
  - Still need help with filling out the COI Disclosure Form? Review the <u>"Detailed Instructions"</u> portion of this document or the <u>"FAQs."</u>

# I'm having trouble moving through the COI Disclosure Form. What's wrong?

To move through the COI Disclosure Form, use the Navigation Pane, which is located in the top, left corner of the form). Click on the <u>name</u> of the section, not the folder icon.

### How do I keep track of what sections I've completed?

Once you've marked a section "Completed," the folder for that section within the Navigation Pane will have a green check mark.