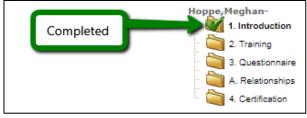

- 7. Refer to the **section-specific instructions** to guide you through completing the COI Disclosure Form. The following are basic principles to keep in mind:
  - Answer every question.
  - Save frequently using the "Save" button (top, left corner of the screen).
  - In every section, check the "Completed" box (top, right corner of the screen).
  - A completed section will have a green check mark over the associated folder icon:
  - To move through the COI Disclosure Form, use the "Navigation Pane" (top, left corner of the screen). Click on the <u>name</u> of the section, not the folder icon.
  - Still need help with filling out the COI Disclosure Form? Review the <u>"Detailed Instructions"</u> portion of this document or the <u>"FAQs."</u>

### How do I keep track of what sections I've completed?

Once you've marked a section "Completed," the folder for that section within the Navigation Pane will have a green check mark.