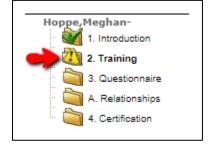

#### Section "2. Training"

- Read the section.
- Complete the "Required Training Quiz" at the bottom of the page. Note: This must be completed once every year.
- Click the "Save" button (top, left corner of the screen).
- Check the "Completed" box (top, right corner of the screen).
- Within the Navigation Pane (top, left corner of the screen) click on 3. Questionnaire.