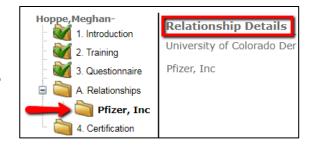

# How can I navigate directly to a specific Relationship Details page?

- Within the Navigation Pane, click on the plus sign (+) that is to the left of *A. Relationships.*
- This will reveal a list of the *Relationship Details* pages, which are named for each given entity.
- Click on the name of the entity to go to the applicable *Relationship Details* page.