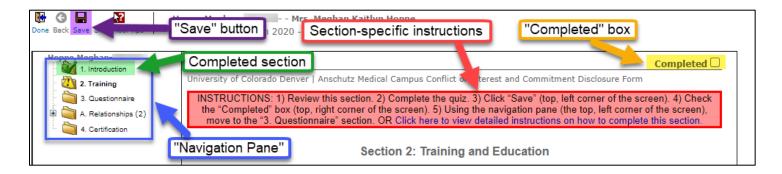

- 7. Refer to the **section-specific instructions** to guide you through completing the COI Disclosure Form. The following are basic principles to keep in mind:
  - Answer every question.
  - Save frequently using the "Save" button (top, left corner of the screen).
  - In every section, check the "Completed" box (top, right corner of the screen).
  - A completed section will have a green check mark over the associated folder icon:
  - To move through the COI Disclosure Form, use the "Navigation Pane" (top, left corner of the screen). Click on the <u>name</u> of the section, not the folder icon.
  - Still need help with filling out the COI Disclosure Form? Review the <u>"Detailed Instructions"</u> portion of this document or the <u>"FAQs."</u>

### Section "1. Introduction"

- Read the section.
- Answer and/or update all questions.
- Click the "Save" button (top, left corner of the screen).
- Check the "Completed" box (top, right corner of the screen).
- Within the Navigation Pane (top, left corner of the screen) click on 2. Training.

#### Section "2. Training"

- Read the section.
- Complete the "Required Training Quiz" at the bottom of the page. Note: This must be completed once every year.
- Click the "Save" button (top, left corner of the screen).
- Check the "Completed" box (top, right corner of the screen).
- Within the Navigation Pane (top, left corner of the screen) click on 3. Questionnaire.

#### Section "3. Questionnaire"

- Answer and/or update all questions.
- Click the "Save" button (top, left corner of the page).

• Check the "Completed" box (top, right corner of the screen).

Hoppe, Meghan-