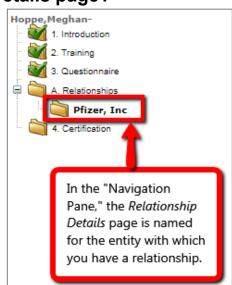

# How can I navigate directly to a specific Relationship Details page?

- Within the Navigation Pane, click on the plus sign (+) that is to the left of *A. Relationships.*
- This will reveal a list of the *Relationship Details* pages, which are named for each given entity.
- Click on the name of the entity to go to the applicable *Relationship Details* page.