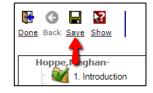

- 7. Refer to the **section-specific instructions** to guide you through completing the COI Disclosure Form. The following are basic principles to keep in mind:
  - Answer every question.
  - Save frequently using the "Save" button (top, left corner of the screen).
  - In every section, check the "Completed" box (top, right corner of the screen).
  - A completed section will have a green check mark over the associated folder icon:
  - To move through the COI Disclosure Form, use the "Navigation Pane" (top, left corner of the screen). Click on the <u>name</u> of the section, not the folder icon.
  - Still need help with filling out the COI Disclosure Form? Review the <u>"Detailed Instructions"</u> portion of this document or the <u>"FAQs."</u>