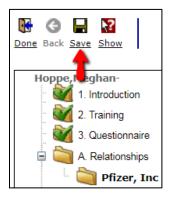

- 7. Refer to the **section-specific instructions** to guide you through completing the COI Disclosure Form. The following are basic principles to keep in mind:
  - Answer every question.
  - Save frequently using the "Save" button (top, left corner of the screen).
  - In every section, check the "Completed" box (top, right corner of the screen).
  - A completed section will have a green check mark over the associated folder icon:
  - To move through the COI Disclosure Form, use the "Navigation Pane" (top, left corner of the screen). Click on the <u>name</u> of the section, not the folder icon.
  - Still need help with filling out the COI Disclosure Form? Review the <u>"Detailed Instructions"</u> portion of this document or the <u>"FAQs."</u>