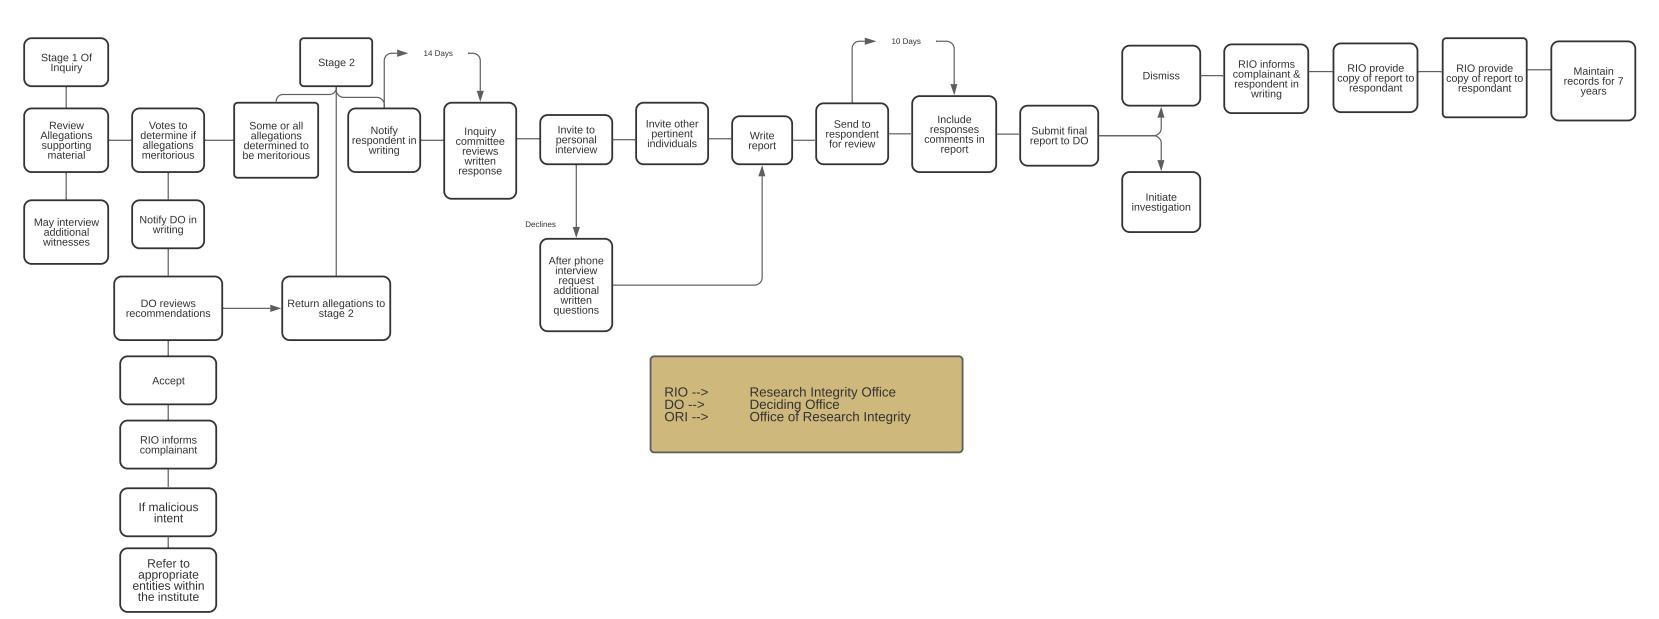

University Research UNIVERSITY OF COLORADO DENVER | ANSCHUTZ MEDICAL CAMPUS Scientific Misconduct Flow Chart Process to addess allegations of scientific misconduct September 2020 30 days -120 days 60 days Send to ORI То Yes Complaint / Allegations in writing Stage 1 of Inquiry **RIO** reviews Initial Stage 2 \* RIO Move to Inquiry Investigation Evaluation of Inquiry report DO accept Send to DO & Respondent report No Notify ORI Notify Complainant Sets out institutional actions Research Integrity Office Deciding Office Office of Research Integrity RIO --> DO --> ORI -->