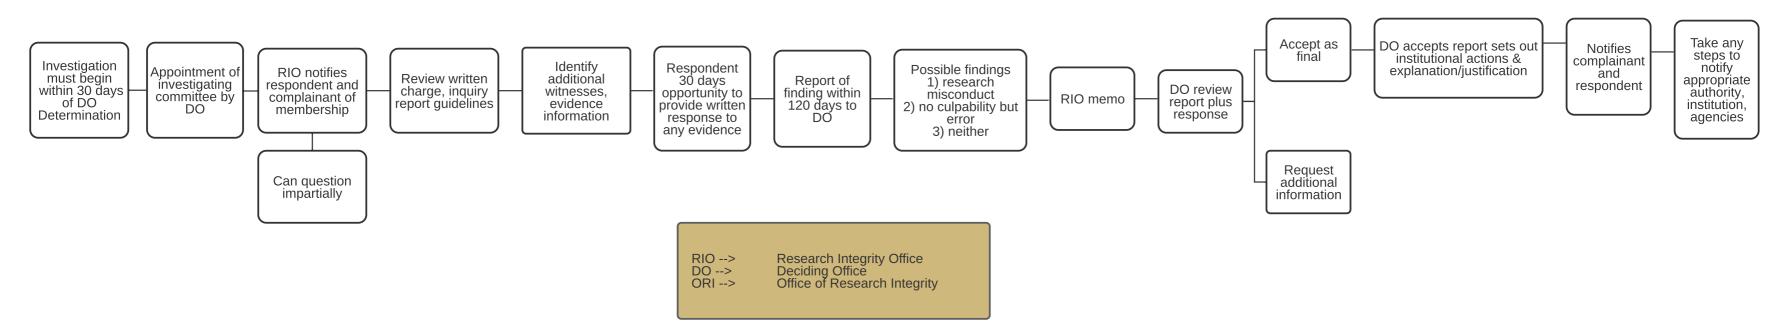

University Research UNIVERSITY OF COLORADO DENVER | ANSCHUTZ MEDICAL CAMPUS Scientific Misconduct Flow Chart Process to addess allegations of scientific misconduct September 2020 30 days -120 days 60 days Send to ORI То Yes Complaint / Allegations in writing Stage 1 of Inquiry **RIO** reviews Initial Stage 2 \* RIO Move to Inquiry Investigation Evaluation of Inquiry report DO accept Send to DO & Respondent report No Notify ORI Notify Complainant Sets out institutional actions Research Integrity Office Deciding Office Office of Research Integrity RIO --> DO --> ORI -->

Investigation phase of scientific misconduct process: 120 days